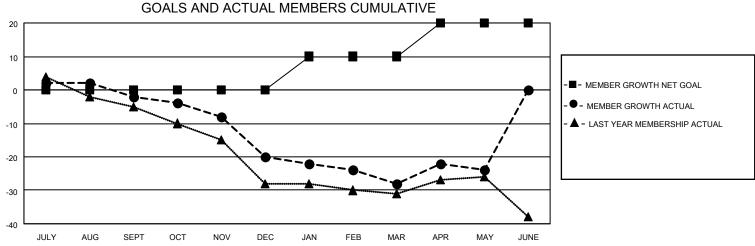

## MONTHLY MEMBERSHIP PROGRESS REPORT

LOCATION ISRAEL District 128 Results as of: 5/31/2021

| Clubs         |               |             |               | Members               |                        |                         |                                                    |  |
|---------------|---------------|-------------|---------------|-----------------------|------------------------|-------------------------|----------------------------------------------------|--|
|               | RESULTS FOR   | R 2020-2021 |               | RESULTS FOR 2020-2021 |                        |                         |                                                    |  |
| QUARTER       | NEW CLUB GOAL | NEW CLUBS   | DROPPED CLUBS | QUARTER MEM           | BER GROWTH NET<br>GOAL | MEMBER GROWTH<br>ACTUAL | DROPPED<br>MEMBERS ACTUAL<br>(including transfers) |  |
| JULY/AUG/SEPT | 0             | 0           | 0             | JULY/AUG/SEPT         | 0                      | 2                       | 4                                                  |  |
| OCT/NOV/DEC   | 0             | 0           | 0             | OCT/NOV/DEC           | 0                      | 2                       | 20                                                 |  |
| JAN/FEB/MAR   | 0             | 0           | 0             | JAN/FEB/MAR           | 10                     | 4                       | 12                                                 |  |
| APR/MAY/JUNE  | 0             | 0           | 0             | APR/MAY/JUNE          | 10                     | 12                      | 6                                                  |  |